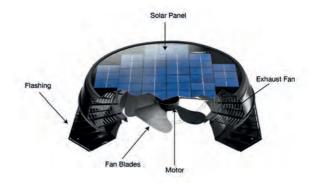

## Drive out heat and moisture

#### More airflow

Advanced solar panel technology generates maximum power through a large 320 diameter fan.

#### Tailored roof tile

Seamless one piece flashing guarantees a leak-proof and durable product. Customised to your roof.

#### High-performing

High-performance motor is reliable, long lasting and whisper quiet. Installed in under 1 hour by a Solatube Certified Installation consultant.

#### Leading warranty

Brush-less, durable motors and quality components throughout.

### **Roof Ventilation**

The Australian climate is variable – Summers have extended periods of high temperatures, and in some areas we see prolonged periods of continual wet weather. From these conditions it puts pressure on the home to cope with hot and damp extremes. The answer is to drive heat and moisture out of your home throughout the year, Solatube Solar star provides a cost effective solution.