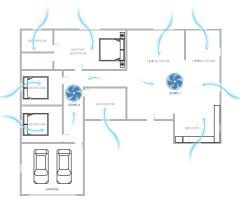

### Whole House Fan

# Comfort throughout your whole home for every season

- Cools your home efficiently in minutes during hot summer months
- Improves air quality removing odours all year round
- Extracts stale air in winter months
- Creates a healthier home
- Helps reduce air conditioning costs

## Refresh your home this summer.

Do you want your home to have continuous fresh air recirculating around the whole house this summer? Look no further.

Solatube Whole House fan pulls cool, fresh outdoor air into living spaces through the windows, and pushes hot stale indoor air through your roof cavity and out the vents. It doesn't recirculate air (as with air-conditioning) it provides natural fresh air throughout the home.

### Fresh solutions for your home

With four models that can be used alone or combined for any size house or number of zones you want to cool within it, Solatube has the Whole House Fans to get the job done.