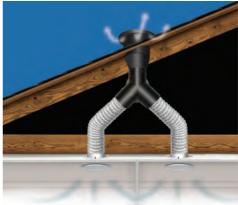

## The best way to ventilate bathrooms is to vent it through the roof cavity

- Venting out of the roof protects insulation from moisture saturation
- Fights mould and fungal decay
- Removes steam and vapour from wet areas
- Recommended for rooms where security prevents the use of windows
- Roof mounted for quiet operation
- Unique, non metal construction
- Removes Odours

### **Motorised Roof Ventilation Options**

#### Single Cap Motor Ventilation

- Operates without the need for wind
- Rating 520 M3/hr
- Warranty: 2 year motor,7 year flashing and vent cap