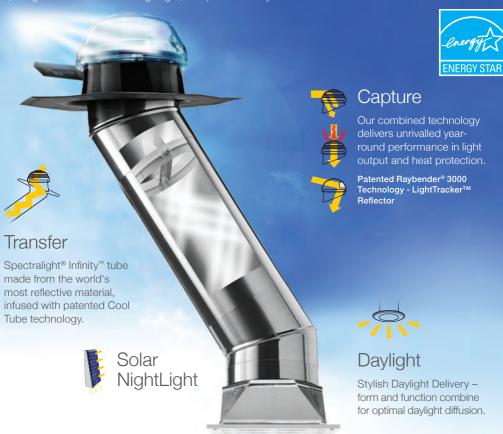

## The Miracle Skylight: Accessories

Adding functionality and style to Worlds highest performing skylight\*

Overall Performance and Light Consistency

Highest performance. Brighter light, Longer light, all day every day.

#### Overall Performance and Light Consistency

- Australian made and designed
- Specially engineered clear dome for maximum light and strength
- 98% Miro silver tube with an exclusive 25-year
- Australia's best 10/25-year warranty\*

### and designed an exclusive 25-year Specially engineered clear (tube only) warranty