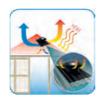

## Refresh your home this summer.

Do you want your home to have continuous fresh air recirculating around the whole house this summer? Look no further.

Solatube Whole House fan pulls cool, fresh outdoor air into living spaces through the windows, and pushes hot stale indoor air through your roof cavity and out the vents. It doesn't recirculate air (as with air-conditioning) it provides natural fresh air throughout the home.