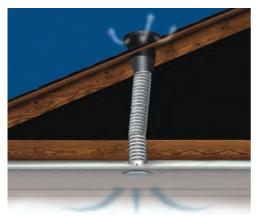

### Flashings for All Roof Types

Fabricated as a single, seamless piece to ensure leak-proof performance, flashing kits are available

for all roof types and pitches.

250 Corrugated

400 Corrugated

Classic Vusion™ 160 DS & 290 DS

#### Tailored roof tile

Seamless one piece flashing guarantees a leak-proof and durable product. Customised to your roof.

#### Two Models

Roof Flashing to suit all roof types