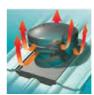

## Drive out heat and moisture

#### More airflow

Advanced solar panel technology generates maximum power through a large 320 diameter fan.