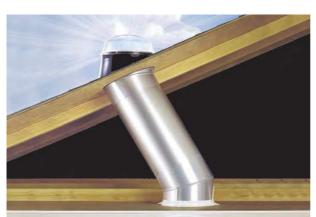

#### Flashings for All Roof Types

Fabricated as a single, seamless piece to ensure leak-proof performance, flashing kits are available for all roof types and pitches.

Classic Vusion™ 160 DS & 290 DS

250 Corrugated

400 Corrugated

Available in bronze or white 290 DS

250 Concrete Tile

250 Terracotta Tile

400 Tile for Concrete and Terracotta

No pitch for over flashing