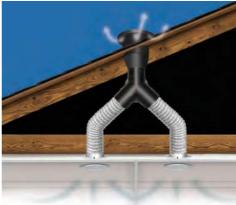

## Room Ventilation

## The best way to ventilate bathrooms is to vent it through the roof cavity

- Venting out of the roof protects insulation from moisture saturation
- Fights mould and fungal decay
- Removes steam and vapour from wet areas
- Recommended for rooms where security prevents the use of windows
- Roof mounted for quiet operation
- Unique, non metal construction
- Removes Odours

#### **Motorised Roof Ventilation Options**

#### Single Cap Motor Ventilation

- Operates without the need for wind
- Rating 520 M3/hr
- Warranty: 2 year motor,7 year flashing and vent cap