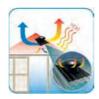

# Comfort throughout your whole home for every season

- Cools your home efficiently in minutes during hot summer months
- Improves air quality removing odours all year round
- Extracts stale air in winter months
- Creates a healthier home
- Helps reduce air conditioning costs

## Refresh your home this summer.

Do you want your home to have continuous fresh air recirculating around the whole house this summer? Look no further.

Solatube Whole House fan pulls cool, fresh outdoor air into living spaces through the windows, and pushes hot stale indoor air through your roof cavity and out the vents. It doesn't recirculate air (as with air-conditioning) it provides natural fresh air throughout the home.