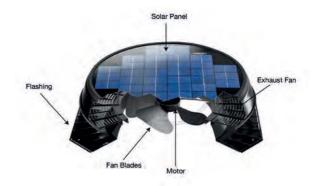

## Drive out heat and moisture

#### More airflow

Advanced solar panel technology generates maximum power through a large 320 diameter fan.

#### Tailored roof tile

Seamless one piece flashing guarantees a leak-proof and durable product. Customised to your roof.

#### High-performing

High-performance motor is reliable, long lasting and whisper quiet. Installed in under 1 hour by a Solatube Certified Installation consultant.

#### Leading warranty

Brush-less, durable motors and quality components throughout.

### **Roof Ventilation**

The Australian climate is variable – Summers have extended periods of high temperatures, and in some areas we see prolonged periods of continual wet weather. From these conditions it puts pressure on the home to cope with hot and damp extremes. The answer is to drive heat and moisture out of your home throughout the year, Solatube Solar star provides a cost effective solution.