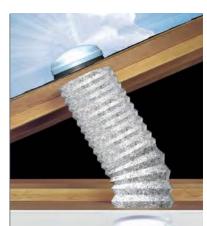

lation Add-on Kit

Combines with the Solatube® 160 DS to drive out humidity in a single elegant design.



#### TierDrop™

160 DS & 290 DS



#### Flashings for All Roof Types

Fabricated as a single, seamless piece to ensure leak-proof performance, flashing kits are available for all roof types and pitches.



Classic Vusion™ 160 DS & 290 DS



250 Corrugated



400 Corrugated



Available in bronze or white 290 DS





250 Concrete Tile



250 Terracotta Tile



400 Tile for Concrete and Terracotta



No pitch for over flashing

## Heavenly Intelligent

A Skylight to rival all others









Overall Performance and Light Consistency

High performing during summer and when the sun is high in the sky. Performance is reduced from the extra layers of glazing, lowest performance in winter.





Overall performance and Light consistency

Budget constraints or purchased through hardware chains

#### **Heavenly Intelligent Accessories**



Light Add-on Kit

Minimise the light fittings in your ceiling and locate them inside your skylight.



#### Ventilation Add-on Kit

Unique to Solatube® this innovative two-in-one ceiling fixture extracts stale air, and minimises ceiling penetration for a more attractive look.

#### Passive ventilation available:



250mm



400mm

#### Econotube Accessories



Ventilation Add-on Kit



Slimline Diffuser

Best suited for task-lighting a particular area.





## Drive out heat and moisture



#### More airflow

Advanced solar panel technology generates maximum power through a large 320 diameter fan.



#### Tailored roof tile

Seamless one piece