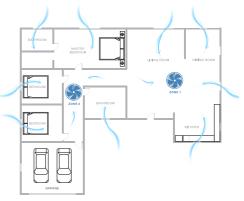

### Whole House Fan

# Comfort throughout your whole home for every season

- Cools your home efficiently in minutes during hot summer months
- Improves air quality removing odours all year round
- Extracts stale air in winter months
- Creates a healthier home
- Helps reduce air conditioning costs

## Refresh your home this summer.

Do you want your home to have continuous fresh air recirculating around the whole house this summer? Look no further.

Solatube Whole House fan pulls cool, fresh outdoor air into living spaces through the windows, and pushes hot stale indoor air through your roof cavity and out the vents. It doesn't recirculate air (as with air-conditioning) it provides natural fresh air throughout the home.

### Fresh solutions for your home

With four models that can be used alone or combined for any size house or number of zones you want to cool within it, Solatube has the Whole House Fans to get the job done.