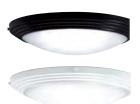

## The best way to ventilate bathrooms is to vent it through the roof cavity

- Venting out of the roof protects insulation from moisture saturation
- Fights mould and fungal decay
- Removes steam and vapour from wet areas
- Recommended for rooms where security prevents the use of windows
- Roof mounted for quiet operation
- Unique, non metal construction
- Removes Odours

#### **Motorised Roof Ventilation Options**