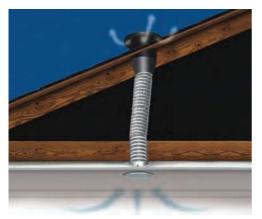

#### Flashings for All Roof Types

Fabricated as a single, seamless piece to ensure leak-proof performance, flashing kits are available for all roof types and pitches.

Classic Vusion™ 160 DS & 290 DS

250 Corrugated

400 Corrugated

Available in bronze or white 290 DS

250 Concrete Tile

250 Terracotta Tile

400 Tile for Concrete and Terracotta

No pitch for over flashing

#### Tailored roof tile

Seamless one piece flashing guarantees a leak-proof and durable product. Customised to your roof.