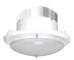

#### Ventilation Add-on Kit

Unique to Solatube® this innovative two-in-one ceiling fixture extracts stale air, and minimises ceiling penetration for a more attractive look.

#### Passive ventilation available:

250mm

400mm