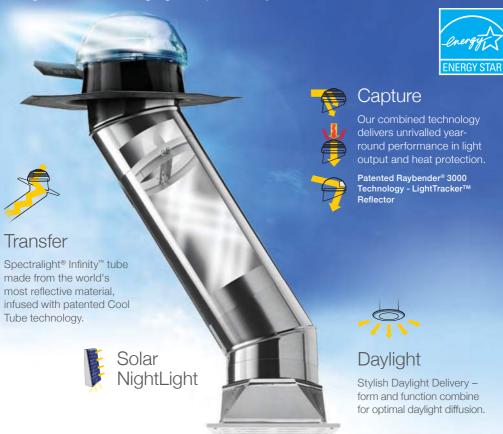

#### 3 New Brighten Up Series Solutions

At Solatube, we make choosing the right tubular daylighting system configurations for your house as simple as possible - Choose from 3 incredible systems: 1) Solar Powered Daylight control system 2) Integrated Solar Powered nightlight, or 3) Standard System.

The new generation of skylight with total daylight control and automated night close